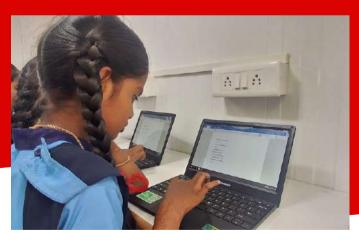

#### THINKSHARP RURAL FELLOWSHIP

Through our full-time paid fellowship program, we equip every rural child with 21st-century education skills. Fellows engage in rural schools for a period of two years, serving as instructors in the short term. In the long term, our alumni become part of a larger community dedicated to advocating for and improving rural education.

| TOTAL STUDENTS BENEFITED - 4575                  |         |         |         |  |
|--------------------------------------------------|---------|---------|---------|--|
| Details                                          | 2021-22 | 2022-23 | 2023-24 |  |
| Schools running Computer Mitra program           | 7       | 23      | 25      |  |
| Total No.of Fellows                              | 3       | 10      | 16      |  |
| Students enrolled for ICT program                | 154     | 1669    | 1829    |  |
| No.of ICT / Computer sessions                    | 96      | 4978    | 5235    |  |
| No.of trainings for teachers to adopt technology | 5       | 147     | 130     |  |
| Student enrolled for BookMitra program           | 0       | 0       | 698     |  |
| No.of Book Mitra session                         | 0       | 433     | 2424    |  |
| 21st century skills & coding session             | 0       | 68      | 497     |  |
| No.of volunteering sessions                      | 0       | 77      | 70      |  |