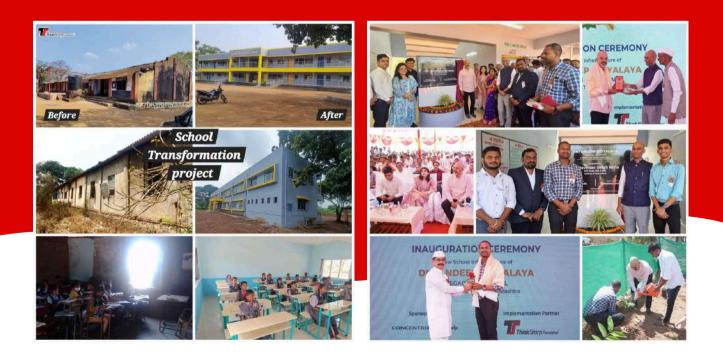

Supported by **CONCENTIX** 

Two years back, we visited Dnyandeep Vidhyalaya Gegaon-Nandwal in the tribal belt of Shahapur, Dist. Thane, Maharashtra. The school was in a state of disrepair, with six collapsing classrooms, damaged benches, and non-functional computers. Overcrowded with around 70 students per class, it was also plagued by the presence of dangerous creatures like snakes and scorpions in and around the building..

Determined to make a difference, we conducted an architectural survey and discovered the urgent need for a new building. Thanks to the support of our CSR partner Concentrix India, we embarked on a mission to build a new Green Model School.

After a year of challenges and triumphs, we're thrilled to announce that we have inaugurated this Green Model School (Appx.10000 Sq. Ft) on February 23, 2024. School now equipped with modern facilities like a computer lab with teaching fellow, library, functional washrooms, and more, this project marks a significant milestone in our journey. We've fulfilled the dreams of over 300 students and their parents by providing access to excellent education.