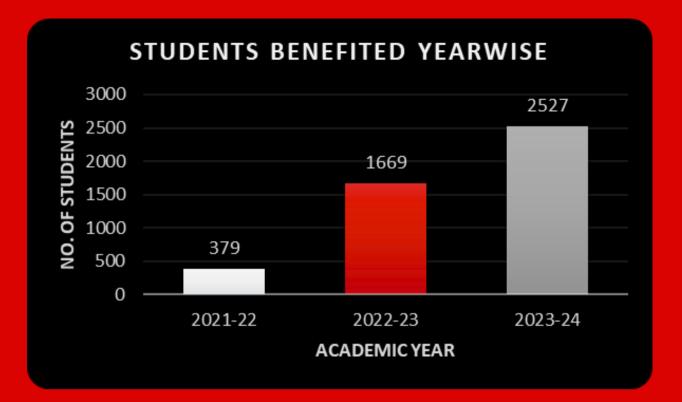

#### YEARWISE STUDENT BENEFITED

| TOTAL STUDENTS BENEFITED - 4575                  |         |         |         |  |
|--------------------------------------------------|---------|---------|---------|--|
| Details                                          | 2021-22 | 2022-23 | 2023-24 |  |
| Schools running Computer Mitra program           | 7       | 23      | 25      |  |
| Total No.of Fellows                              | 3       | 10      | 16      |  |
| Students enrolled for ICT program                | 154     | 1669    | 1829    |  |
| No.of ICT / Computer sessions                    | 96      | 4978    | 5235    |  |
| No.of trainings for teachers to adopt technology | 5       | 147     | 130     |  |
| Student enrolled for BookMitra program           | 0       | 0       | 698     |  |
| No.of Book Mitra session                         | 0       | 433     | 2424    |  |
| 21st century skills & coding session             | 0       | 68      | 497     |  |
| No.of volunteering sessions                      | 0       | 77      | 70      |  |