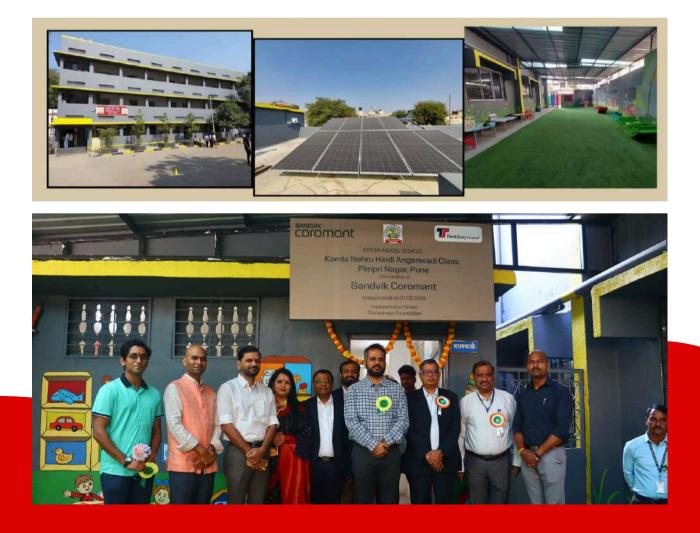

Teachers from selected schools also honored with appreciation and certificates.

Thinksharp Foundation under CSR initiative of Sandvik Coromant India and in collaboration with Pimpri Chinchwad Municipal Corporation (PCMC) Kamla Nehru Hindi Primary School in Pimpri has witnessed a transformative change.

In response to the changing educational landscape and the demand for modern educational infrastructure in the 21st century, Sandvik Coromant India partnered with ThinkSharp Foundation for a holistic revamp of Kamla Nehru Hindi Primary School (Green Model School) in Pimpri-Chinchwad. The inauguration ceremony, held at the school, marked the introduction of solar panels, vibrant aesthetics, educational and play toys, solar energy facilities, a computer instructor, and notably, an independent library in each classroom.