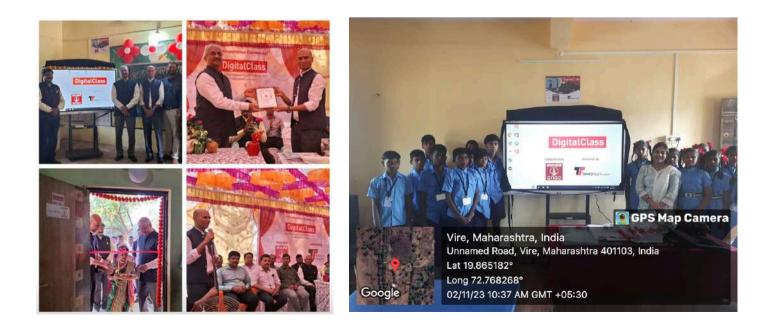

### MILESTONE 3

Supported by

ONGC, in collaboration with Thinksharp Foundation, has brought the future of education to 56 tribal schools across Palghar, Raigad, Ratnagiri, and Dharashiv. On January 12, 2024, we celebrated the inauguration at Z.P. School Navapada, Dist. Palghar, marking the installation of Smart Interactive Boards in these 56 schools. In today's education landscape, technology integration in classrooms is crucial for enhanced student engagement and interactive content delivery, fostering better learning outcomes and a heightened interest in education.

21st-century education is all about acquiring practical skills, and technology accelerates this process. Our Smart Interactive Boards, sponsored by ONGC, feature a dual operating system (Android and Windows) and come equipped with offline education content aligned with the Maharashtra education board. This content will enrich everyday teaching-learning sessions, allowing students to easily operate the boards and continue learning even in the absence of teachers.

This initiative is set to benefit over 2000 children from tribal areas across these districts, providing them with a cutting-edge education experience. Prior to this, ONGC sponsored digital classrooms in 50 schools over the past three years in Palghar district. With this latest initiative, the total number of schools equipped with modern technology in Maharashtra has now surpassed 100, making a significant impact on strengthening rural education.