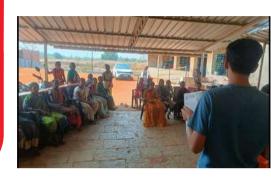

27th March 2024 35 Students & 15 Community Members, Z.P School Vakas, Karjat, Raigad

Tribes For Good (Mannan Shah) Offline session on social investing, innovation, upscaling farms, government policies & securing a prosperous future for farmers.

On March 27, 2024, session which attended by 35 students and 15 community members. Mannan Shah led the session titled "Harvesting Financial Prosperity for Farmers," focusing on social investing, promoting innovation, automation, AI, and upscaling small farms. He also discussed increasing access through government policies, aiming to bridge the tech gap and secure a prosperous future for farmers.