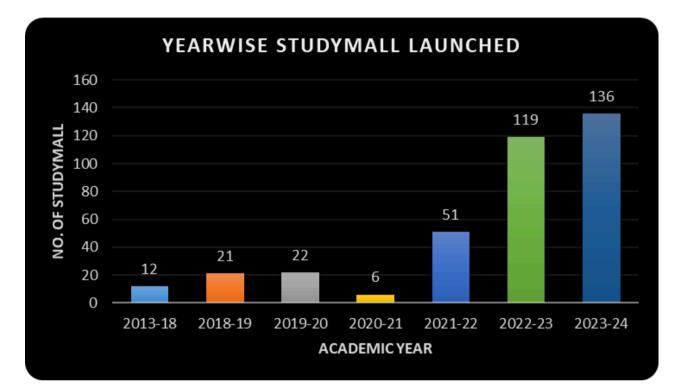

#### StudyMall

DISTRICTWISE "STUDYMALL" PRESENCE NO. OF STUDYMALI Raikad Rainakiriakarakara Rainakirakarakara Sanohairakarakara Sanohairakarakara enal pathani pune Kolhapur Mumbai Janded Palehar Beed Hana shin lakeon Ahilyanagar 13/113 DISTRICTS

#### Number of "Studymall" - 367 Total students benefited - 77719