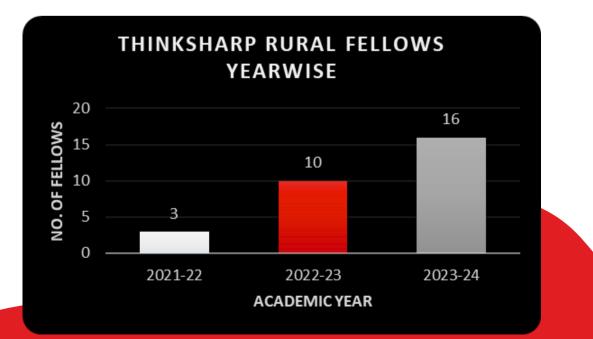

#### THINKSHARP RURAL FELLOWSHIP

Through our full-time paid fellowship program, we equip every rural child with 21st-century education skills. Fellows engage in rural schools for a period of two years, serving as instructors in the short term. In the long term, our alumni become part of a larger community dedicated to advocating for and improving rural education.

| TOTAL STUDENTS BENEFITED - 4575                  |         |         |         |  |
|--------------------------------------------------|---------|---------|---------|--|
| Details                                          | 2021-22 | 2022-23 | 2023-24 |  |
| Schools running Computer Mitra program           | 7       | 23      | 25      |  |
| Total No.of Fellows                              | 3       | 10      | 16      |  |
| Students enrolled for ICT program                | 154     | 1669    | 1829    |  |
| No.of ICT / Computer sessions                    | 96      | 4978    | 5235    |  |
| No.of trainings for teachers to adopt technology | 5       | 147     | 130     |  |
| Student enrolled for BookMitra program           | 0       | 0       | 698     |  |
| No.of Book Mitra session                         | 0       | 433     | 2424    |  |
| 21st century skills & coding session             | 0       | 68      | 497     |  |
| No.of volunteering sessions                      | 0       | 77      | 70      |  |