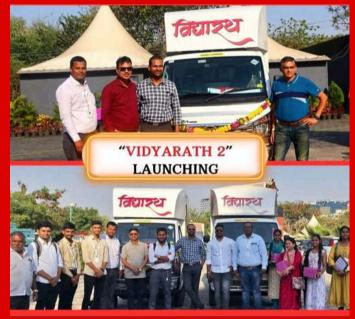

#### Forms + Surfaces

We are excited to announce the launch of our second "Vidhyarath" StudyMall on wheels, a significant step in making education more accessible. Following the success of our first "Vidhyarath" which impacted over 2.000 students in five schools, our new mobile school will now serve six schools, benefiting over 3,000 students. This project offers a state-of-the-art computer lab, a rich library, and a stimulating STEM lab. The recent inauguration was attended by esteemed dignitaries from Forms & Surfaces India, teachers, and our team commitment to members, highlighting our quality education for all.