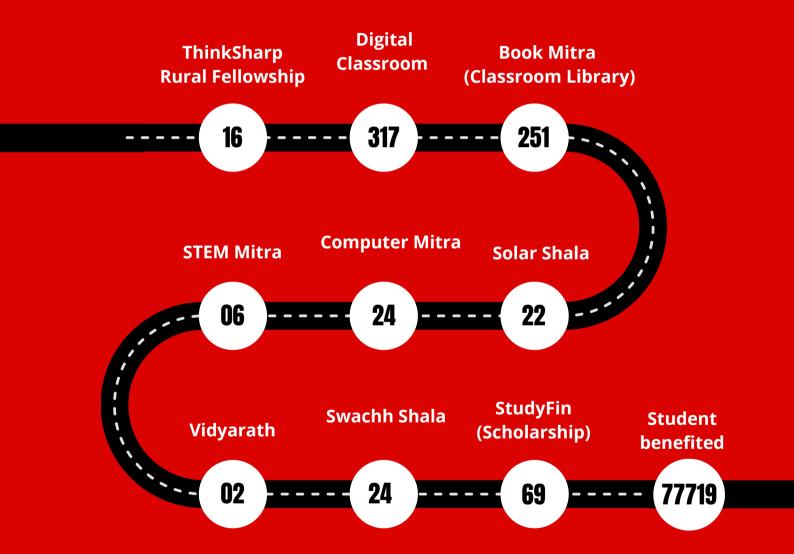

### OUR PROGRAMS AND REACH

#### THINKSHARP RURAL FELLOWSHIP

Through our full-time paid fellowship program, we equip every rural child with 21st-century education skills. Fellows engage in rural schools for a period of two years, serving as instructors in the short term. In the long term, our alumni become part of a larger community dedicated to advocating for and improving rural education.

| TOTAL STUDENTS BENEFITED - 4575                  |         |         |         |  |
|--------------------------------------------------|---------|---------|---------|--|
| Details                                          | 2021-22 | 2022-23 | 2023-24 |  |
| Schools running Computer Mitra program           | 7       | 23      | 25      |  |
| Total No.of Fellows                              | 3       | 10      | 16      |  |
| Students enrolled for ICT program                | 154     | 1669    | 1829    |  |
| No.of ICT / Computer sessions                    | 96      | 4978    | 5235    |  |
| No.of trainings for teachers to adopt technology | 5       | 147     | 130     |  |
| Student enrolled for BookMitra program           | 0       | 0       | 698     |  |
| No.of Book Mitra session                         | 0       | 433     | 2424    |  |
| 21st century skills & coding session             | 0       | 68      | 497     |  |
| No.of volunteering sessions                      | 0       | 77      | 70      |  |

#### Number of "Studymall" - 367 Total students benefited - 77719