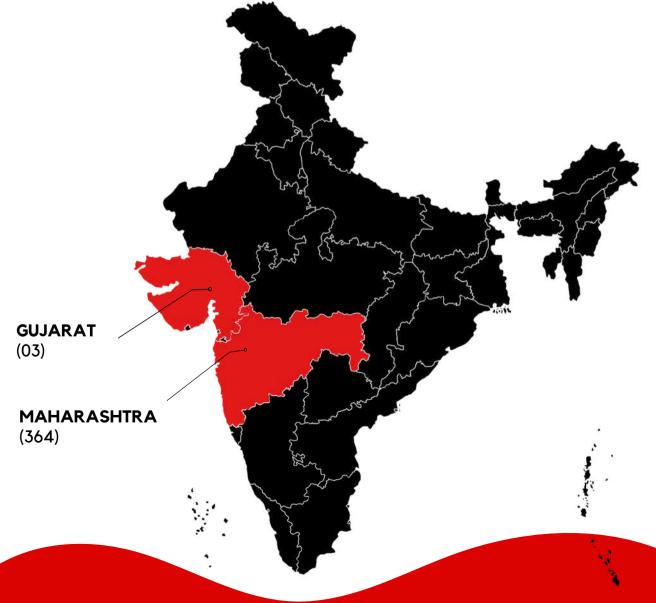

#### HANSA AGRAWAL FASHION SCHOLARSHIP

ThinkSharp Foundation, in collaboration with CSR partner Vrijesh Natural Fibre & Fabrics, launched the "Hansa Agrawal Fashion Scholarship" for students pursuing fashion design studies. This year, we awarded scholarships to 27 economically disadvantaged students enrolled in prestigious institutes such as INIFD, Fergusson College, Modern College, Pillai College, and Sandeep University across Maharashtra and Gujarat.