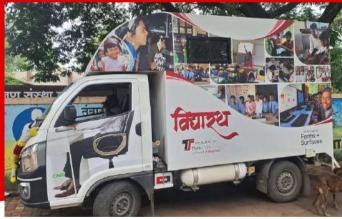

#### Forms + Surfaces

We are excited to announce the launch of our second "Vidhyarath" StudyMall on wheels, a significant step in making education more accessible. Following the success of our first "Vidhyarath" which impacted over 2.000 students in five schools, our new mobile school will now serve six schools, benefiting over 3,000 students. This project offers a state-of-the-art computer lab, a rich library, and a stimulating STEM lab. The recent inauguration was attended by esteemed dignitaries from Forms & Surfaces India, teachers, and our team commitment to members, highlighting our quality education for all.