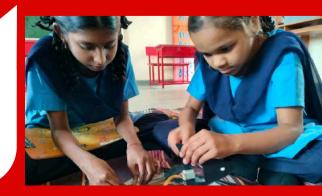

Sessions on Canva, graphic design

basics, color theory

Sessions for over 25 students from Z.P. School Baur, Maval on 3rd, 10th, 17th July 2023. These sessions were dedicated to exploring the Canva application, its functionalities, and the basics of graphic design, colour theory. The sessions had a profound impact on the students, equipping them with valuable digital skills and sparking their creativity.

Z.P. School Baur

(25 students)

July-Sept 20230

Z.P. School Baur

Tribes For Good (6 sessions, July-Sept 2023) Interactive sessions on Robotics, Fashion Designing, Climate Change, Driving Symbols, Financial Literacy

The primary objective of the sessions was to provide students with exposure to different fields beyond their regular curriculum. By covering topics like Robotics, Fashion Designing, Climate Change, Driving Symbols, and Financial Literacy, the aim was to inspire curiosity and foster a holistic understanding of the world around them.