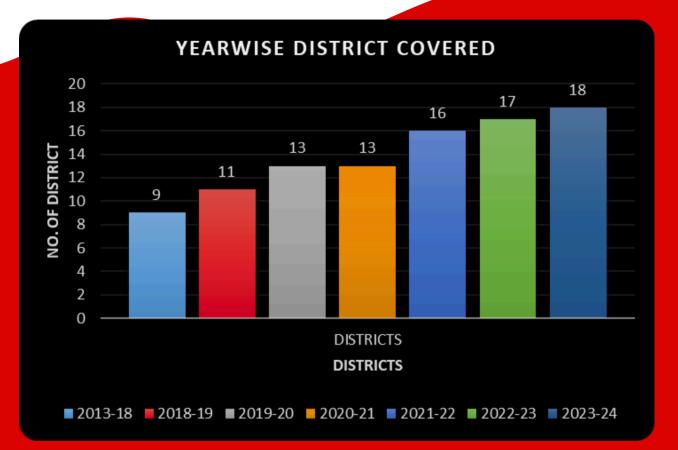

#### StudyMall

DISTRICTWISE "STUDYMALL" PRESENCE NO. OF STUDYMALI Raikad Rainakiriakarakara Rainakirakarakara Sanohairakarakara Sanohairakarakara enal pathani pune Kolhapur Mumbai Janded Palehar Beed Hana shin lakeon Ahilyanagar 13/113 DISTRICTS

#### Number of "Studymall" - 367 Total students benefited - 77719