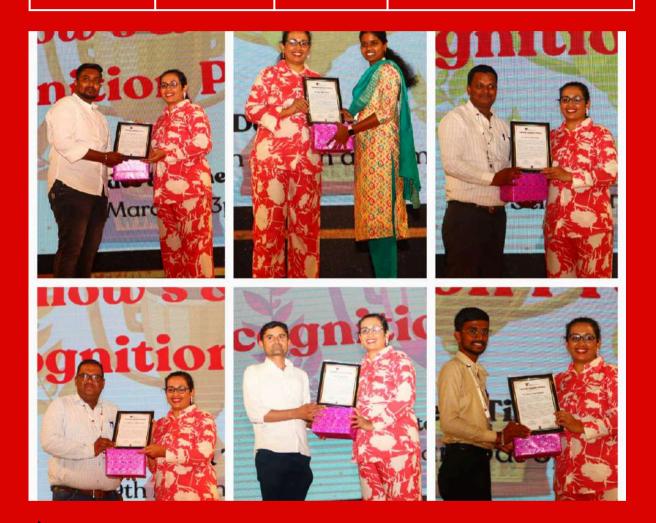

9th March 2024

ThinkSharp Fellows & teachers

Forms & Surfaces India

Recognition of fellows and teachers

Throughout the fellowship, fellow learned valuable skills in leadership, management, decision-making, problem-solving, communication, and strategy design. To honor their dedication, each fellow received a Fellowship Completion Certificate and heartfelt appreciation. Additionally, three fellows were awarded special recognition for their exceptional performance.

Teachers from selected schools also honored with appreciation and certificates.

Thinksharp Foundation under CSR initiative of Sandvik Coromant India and in collaboration with Pimpri Chinchwad Municipal Corporation (PCMC) Kamla Nehru Hindi Primary School in Pimpri has witnessed a transformative change.