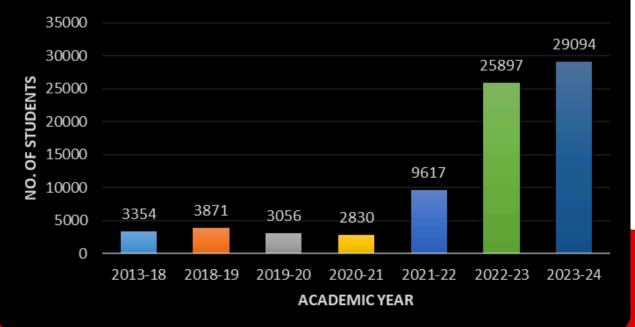

#### Number of "Studymall" - 367 Total students benefited - 77719

#### YEARWISE STUDENT BENEFITED